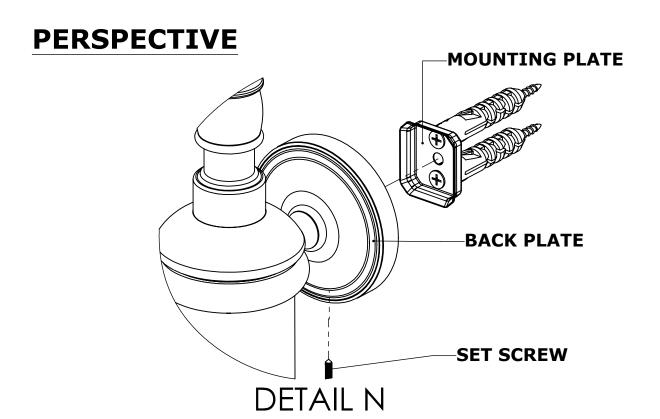

### **PERSPECTIVE**

#### **Step 2:** Attach Bracket to Mounting Plate.

Place bracket on mounting plate and secure by tightening set screw as shown below.