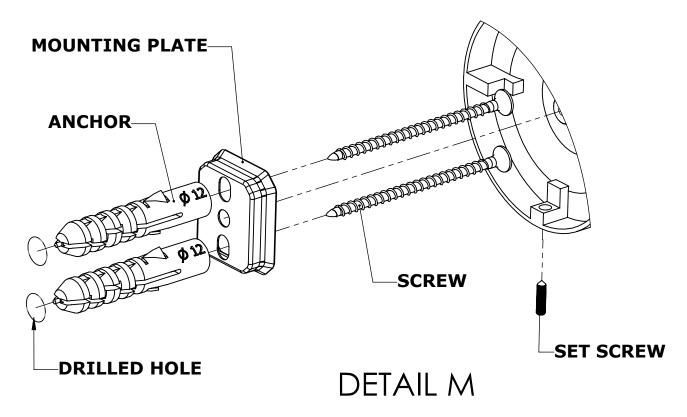

#### Step 1: Drill holes in Wall for screw anchors and attach Mounting Plate to Wall

Determine your desired location for installation and make a mark for the location of the mounting plate. Remove mounting plate from backplate by loosening set screw in backplate as pictured below. Place center hole of mounting plate over mark made above. Make 2 marks where mounting screws will be placed as shown below. Drill hole at each of the marks. (You may substitute other style mounting anchors or screws if desired). Place anchors into the holes made. Place mounting plate over holes and secure to mounting surface using screws as shown below.