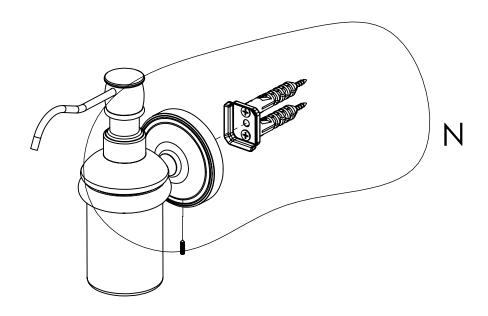

#### **Step 2:** Attach Bracket to Mounting Plate.

Place bracket on mounting plate and secure by tightening set screw as shown below.