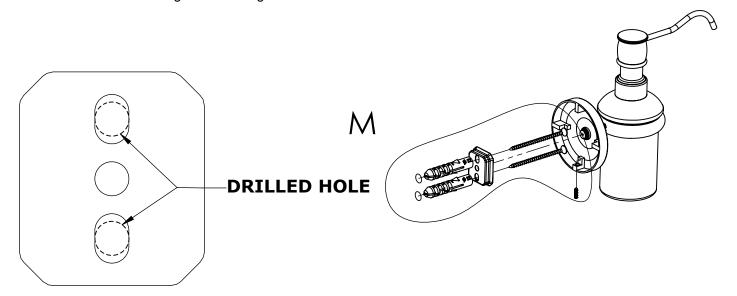

#### Step 1: Drill holes in Wall for screw anchors and attach Mounting Plate to Wall

Determine your desired location for installation and make a mark for the location of the mounting plate. Remove mounting plate from backplate by loosening set screw in backplate as pictured below. Place center hole of mounting plate over mark made above. Make 2 marks where mounting screws will be placed as shown below. Drill hole at each of the marks. (You may substitute other style mounting anchors or screws if desired). Place anchors into the holes made. Place mounting plate over holes and secure to mounting surface using screws as shown below.